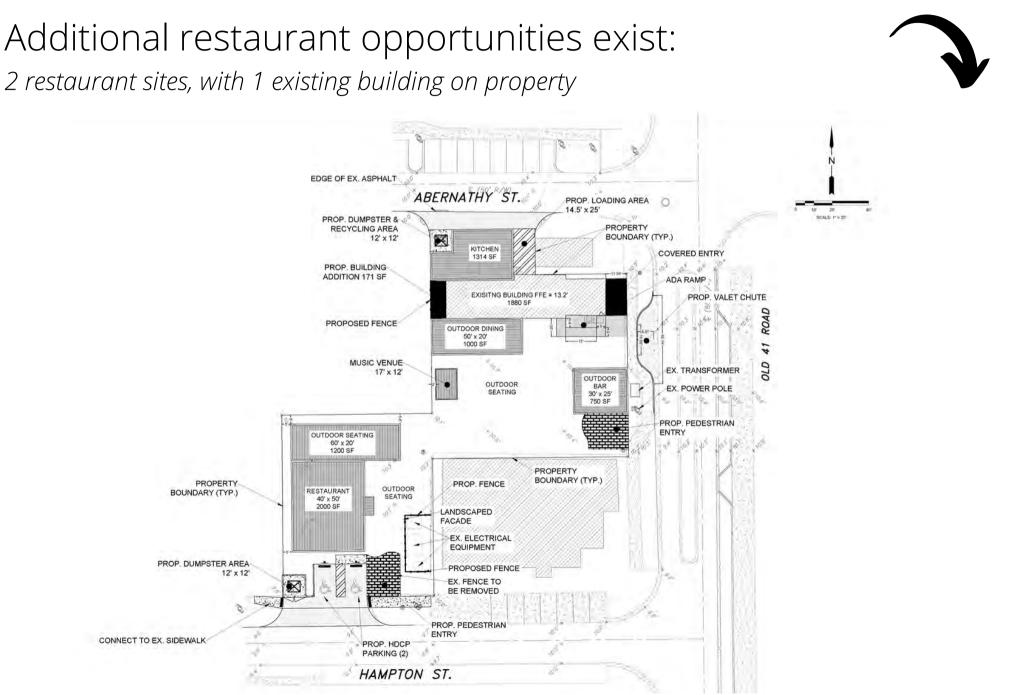

## **PROJECT TELEPHONE**

27550 Old 41 Bonita Springs FL 34135

## **PROJECT SUGARSHACK**

10510 Childers Street Bonita Springs FL 34135

**PROJECT SUGARSHACK** 1 Restaurant Site -21,000 TOTAL SF SITE **PROJECT TELEPHONE** 2 Restaurant Sites w/1 **PROJECT ROUNDABOUT** existing building on site. 4 Restaurant Sites -20,000+ SF Site 8,000 SF outdoor dining 16,000 SF indoor dining HAMPTON STREET