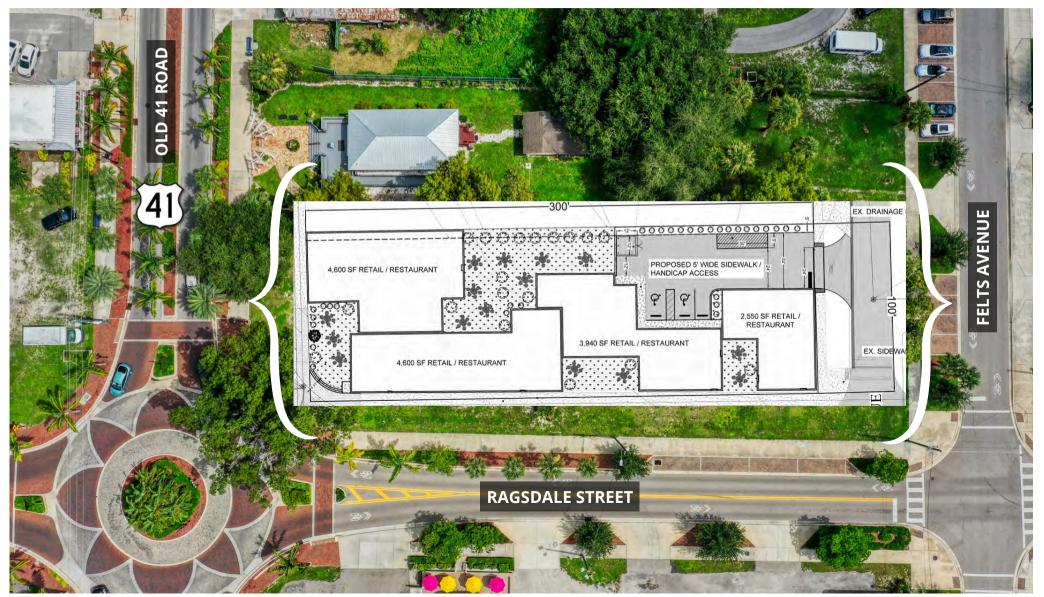

## PROJECT ROUNDABOUT

27459 Ragsdale Street Bonita Springs FL 34135

Additional restaurant opportunities exist: 🥎

4 restaurant sites, approx. 8,000 SF of outdoor dining and 16,000 SF of indoor dining

## **PROJECT SUGARSHACK**

10510 Childers Street Bonita Springs FL 34135

**PROJECT SUGARSHACK** 1 Restaurant Site -21,000 TOTAL SF SITE **PROJECT TELEPHONE** 2 Restaurant Sites w/1 **PROJECT ROUNDABOUT** existing building on site. 4 Restaurant Sites -20,000+ SF Site 8,000 SF outdoor dining 16,000 SF indoor dining HAMPTON STREET