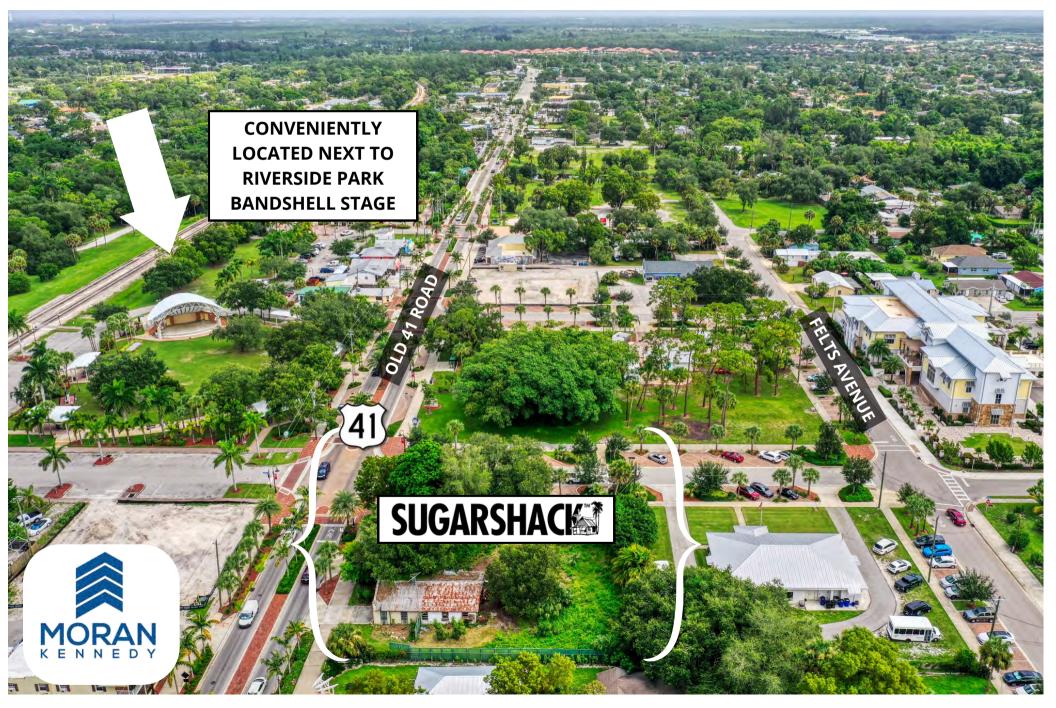

## DRIVE TIME

- The site for Project Sugarshack is only **10 minutes** from the intersection of Bonita Beach Road & US-41.
- With many people driving between 45 minutes to an HOUR for a meal, this cuts the drive time by 84%, 50 minutes.