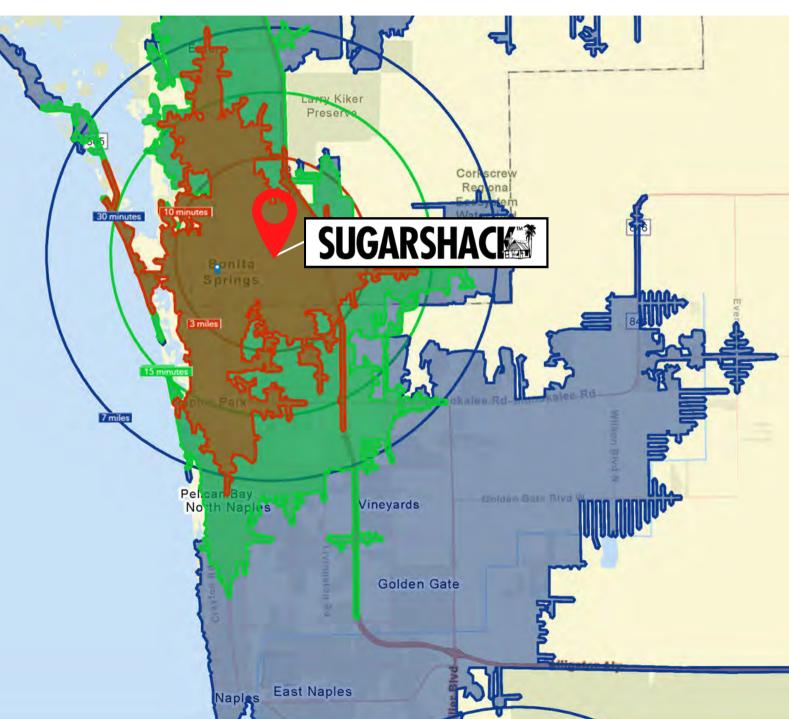

## DRIVE TIME

- The site for Project Sugarshack is only **10 minutes** from the intersection of Bonita Beach Road & US-41.
- With many people driving between 45 minutes to an HOUR for a meal, this cuts the drive time by 84%, 50 minutes.