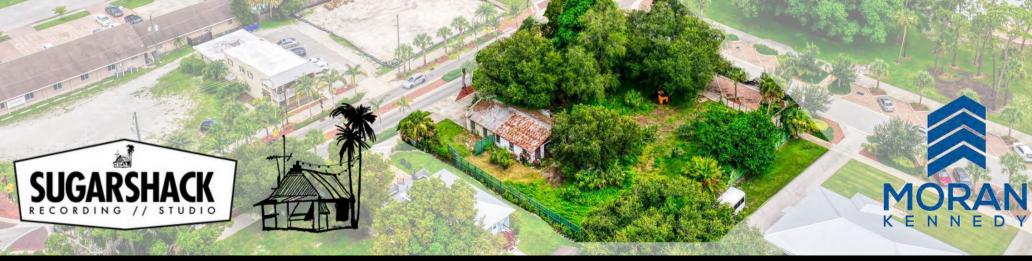

## **PROJECT SUGARSHACK**

10510 Childers Street Bonita Springs FL 34135

#### <u>ATTRIBUTES</u>

- 21,000 SF Site
- 318 Seats
- 2 Covered Bars
- 12 Bathrooms
- Retail Store
- Large Stage
- 400 Parking Spots within 2 Blocks

Opportunity exists for Restaurant Operating Partner to impact design decisions.