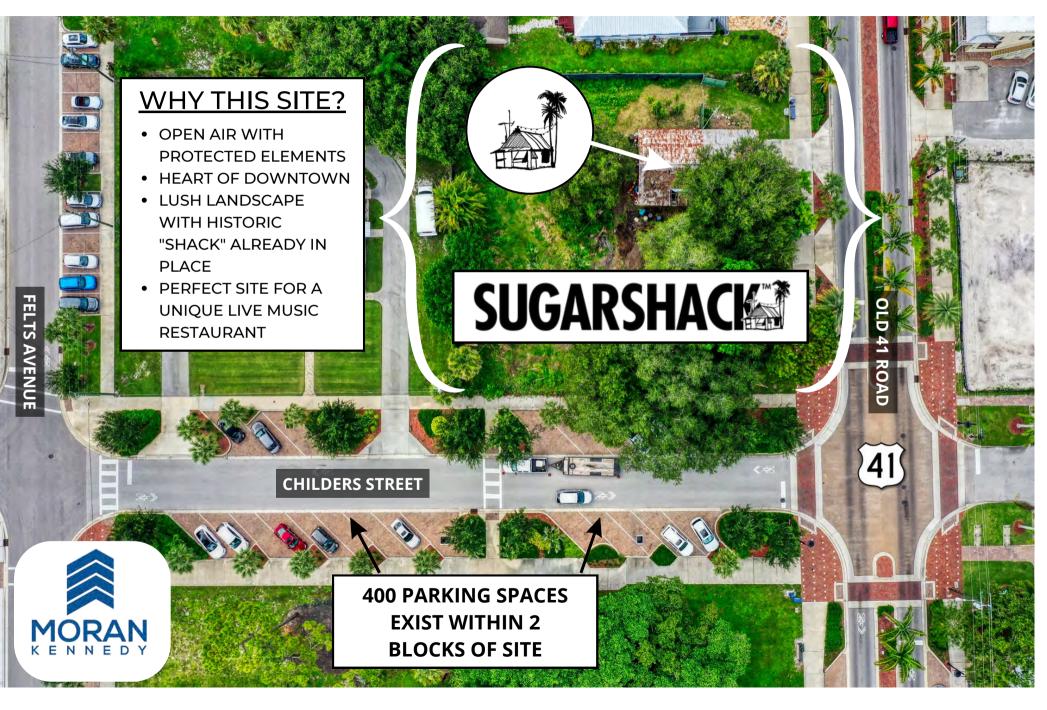

#### <u>ATTRIBUTES</u>

- 21,000 SF Site
- 318 Seats
- 2 Covered Bars
- 12 Bathrooms
- Retail Store
- Large Stage
- 400 Parking Spots within 2 Blocks

Opportunity exists for Restaurant Operating Partner to impact design decisions.

**PROJECT SUGARSHACK** 

10510 Childers Street Bonita Springs FL 34135

Sugarshack is an **authentic**, and **live music driven** global music brand that was "*born in a backyard in Bonita Springs*". The existing Sugarshack community is **broad** and **engaged**.