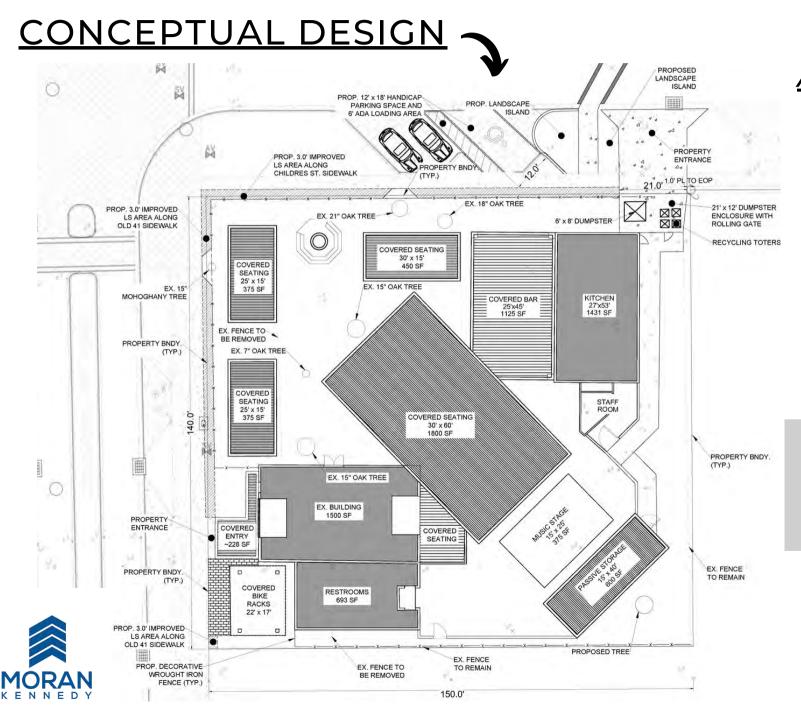

#### <u>ATTRIBUTES</u>

- 21,000 SF Site
- 318 Seats
- 2 Covered Bars
- 12 Bathrooms
- Retail Store
- Large Stage
- 400 Parking Spots within 2 Blocks

Opportunity exists for Restaurant Operating Partner to impact design decisions.

**PROJECT SUGARSHACK** 

10510 Childers Street Bonita Springs FL 34135

Sugarshack is an **authentic**, and **live music driven** global music brand that was "*born in a backyard in Bonita Springs*". The existing Sugarshack community is **broad** and **engaged**.